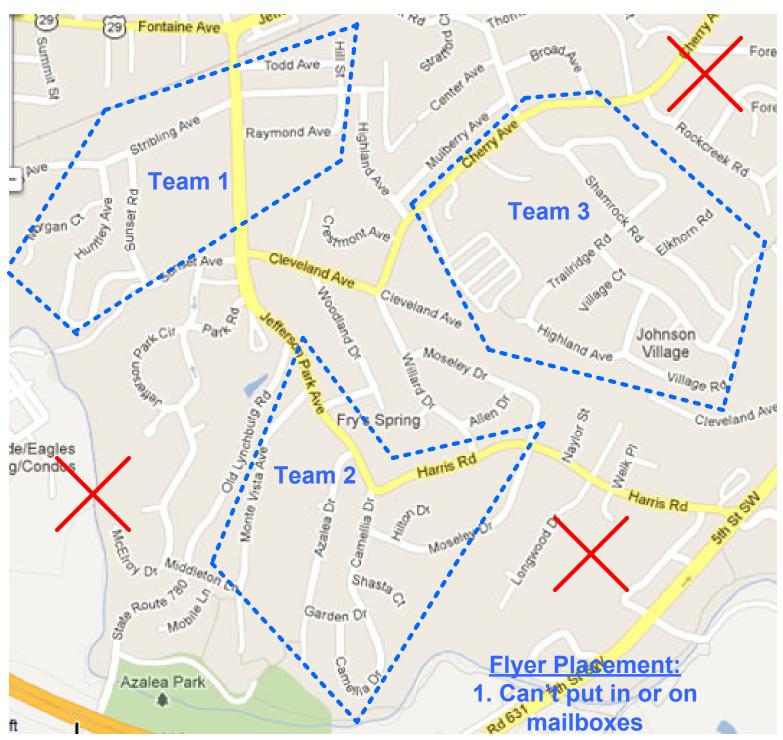

#### Fry's Spring / Johnson Village / Cherry Hill Scouting for Food Drive (approx 200 houses total)