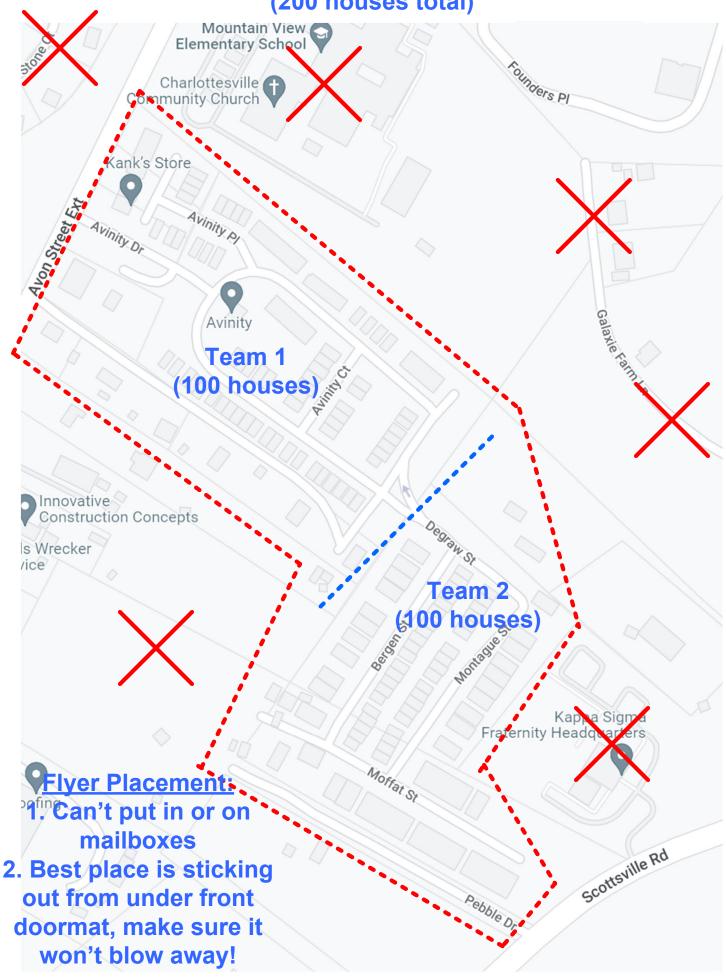

ve (125 houses total)



## Whittington Scouting for Food Drive (100 houses total)



#### **Flyer Placement:**

- 1. Can't put in or on mailboxes
- 2. Best place is sticking out from under front doormat, make sure it won't blow away!

# Oak Hill (behind 5<sup>th</sup> St COB) Scouting for Food Drive (100 houses total)



#### Mill Creek Scouting for Food Drive (250 houses total)



- 1. Can't put in or on mailboxes
- 2. Best place is sticking out from under front doormat, make sure it won't blow away!

#### Mill Creek South Scouting for Food Drive (230 houses total)





#### Spring Hill Village Scouting for Food Drive (90 houses total)



1. Can't put in or on mailboxes

## Avon Park Scouting for Food Drive (60 houses total)



### **Avinity Scouting for Food Drive** (200 houses total)



#### Foxcroft Scouting for Food Drive (150 houses total)

#### **Flyer Placement:**

1. Can't put in or on



## Willoughby Scouting for Food Drive (approx 240 houses total)





#### Fry's Spring / Johnson Village / Cherry Hill Scouting for Food Drive (approx 200 houses total)