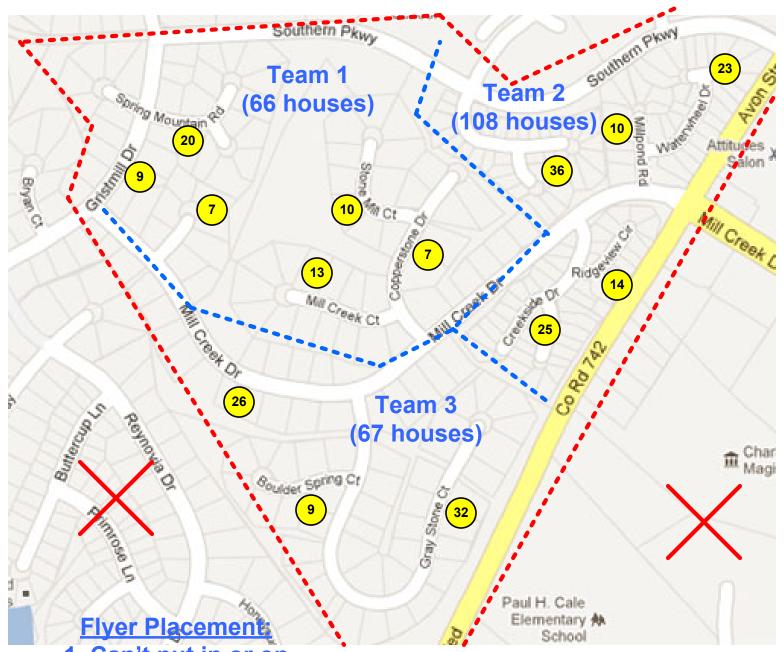

#### Mill Creek Scouting for Food Drive (250 houses total)

- 1. Can't put in or on mailboxes
- 2. Best place is sticking out from under front doormat, make sure it won't blow away!