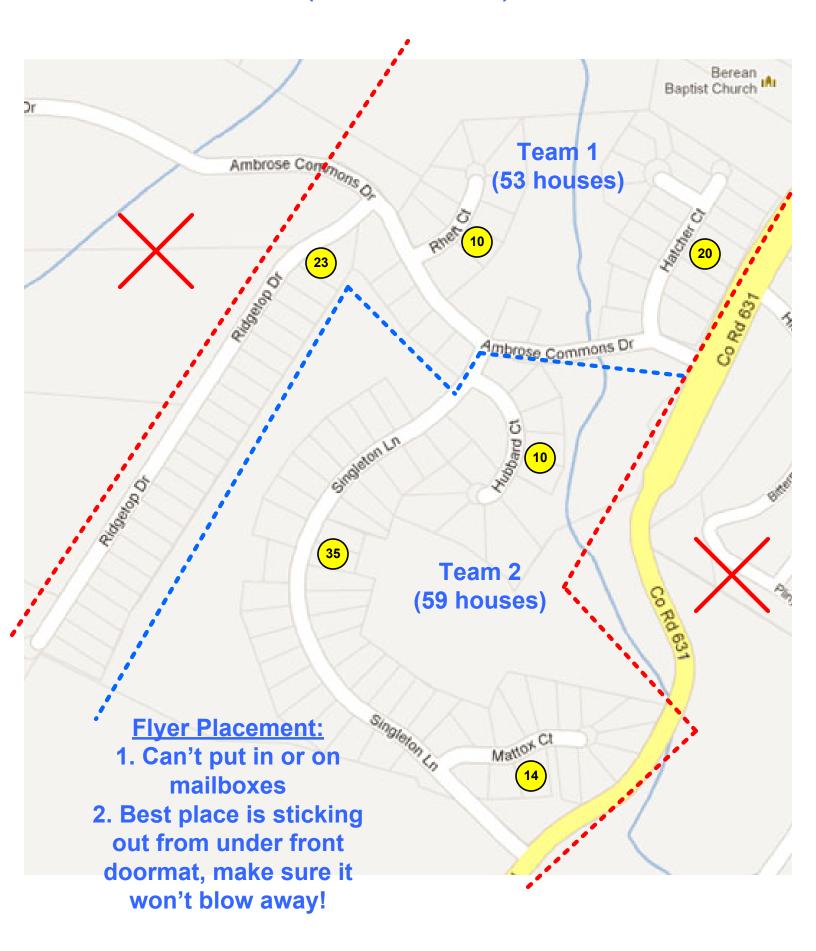

4 BuilderBeast Swan Ridge Rd Team 3 (102 houses) Spring Ct 29 **Flyer Placement:** Canva 1. Can't put in or on mailboxes 2. Best place is sticking 16 18 out from under front Team 4 doormat, make sure it. 75 houses) 24 won't blow away! 9 Redfields Rd 16 Team 5 (57 houses)

### Sunset Overlook Scouting for Food Drive (40 houses total)



#### **Flyer Placement:**

- 1. Can't put in or on mailboxes
- 2. Best place is sticking out from under front doormat, make sure it won't blow away!

Oak Hill Farm Scouting for Food Drive (75 houses total) Country Green Rd <u> Plyer Placement:</u> Calvary Chapel Charlottesville 1. Can't put in or on mailboxes 2. Best place is sticking, out from under front doormat, make sure it won't blow away!

### Mosby Mountain Scouting for Food Drive (125 houses total)



## Whittington Scouting for Food Drive (100 houses total)



#### **Flyer Placement:**

- 1. Can't put in or on mailboxes
- 2. Best place is sticking out from under front doormat, make sure it won't blow away!

# Oak Hill (behind 5<sup>th</sup> St COB) Scouting for Food Drive (100 houses total)



#### Mill Creek Scouting for Food Drive (250 houses total)



- 1. Can't put in or on mailboxes
- 2. Best place is sticking out from under front doormat, make sure it won't blow away!

#### Mill Creek South Scouting for Food Drive (230 houses total)





#### Spring Hill Village Scouting for Food Drive (90 houses total)



1. Can't put in or on mailboxes

## Avon Park Scouting for Food Drive (60 houses total)



### **Avinity Scouting for Food Drive** (200 houses total)



#### Foxcroft Scoutin