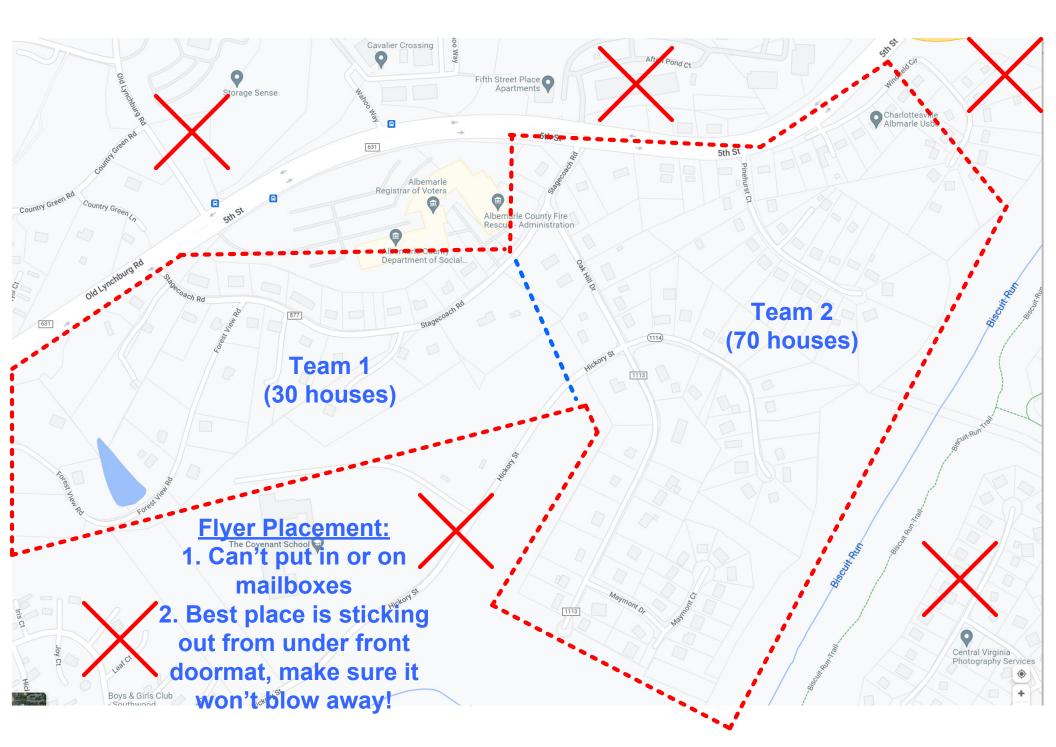

# Oak Hill (behind 5<sup>th</sup> St COB) Scouting for Food Drive (100 houses total)