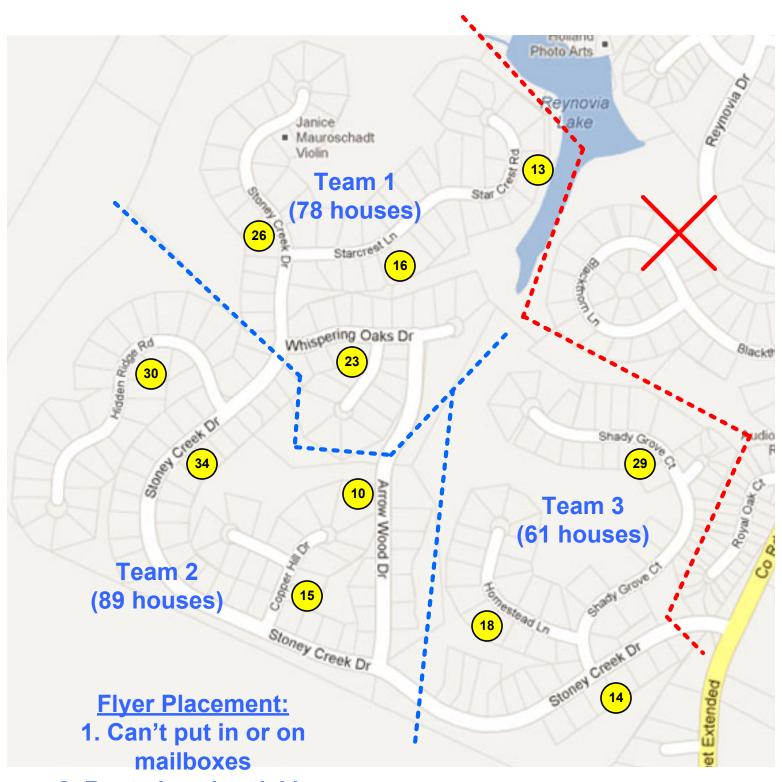

Green Rd <u> Plyer Placement:</u> Calvary Chapel Charlottesville 1. Can't put in or on mailboxes 2. Best place is sticking, out from under front doormat, make sure it won't blow away!

### Mosby Mountain Scouting for Food Drive (125 houses total)



## Whittington Scouting for Food Drive (100 houses total)



#### **Flyer Placement:**

- 1. Can't put in or on mailboxes
- 2. Best place is sticking out from under front doormat, make sure it won't blow away!

# Oak Hill (behind 5<sup>th</sup> St COB) Scouting for Food Drive (100 houses total)



#### Mill Creek Scouting for Food Drive (250 houses total)



- 1. Can't put in or on mailboxes
- 2. Best place is sticking out from under front doormat, make sure it won't blow away!

#### Mill Creek South Scouting for Food Drive (230 houses total)





#### Spring Hill Village Scouting for Food Drive (90 houses total)



1. Can't put in or on mailboxes

## Avon Park Scouting for Food Drive (60 houses total)



### **Avinity Scouting for Food Drive** (200 houses total)



#### Foxcroft Scouting for Food Drive (150 houses total)

#### **Flyer Placement:**

1. Can't put in or on



## Willoughby Scouting for Food Drive (approx 240 houses total)





#### Fry's Spring / Johnson Village / Cherry Hill Scouting for Food Drive (approx 200 houses total)