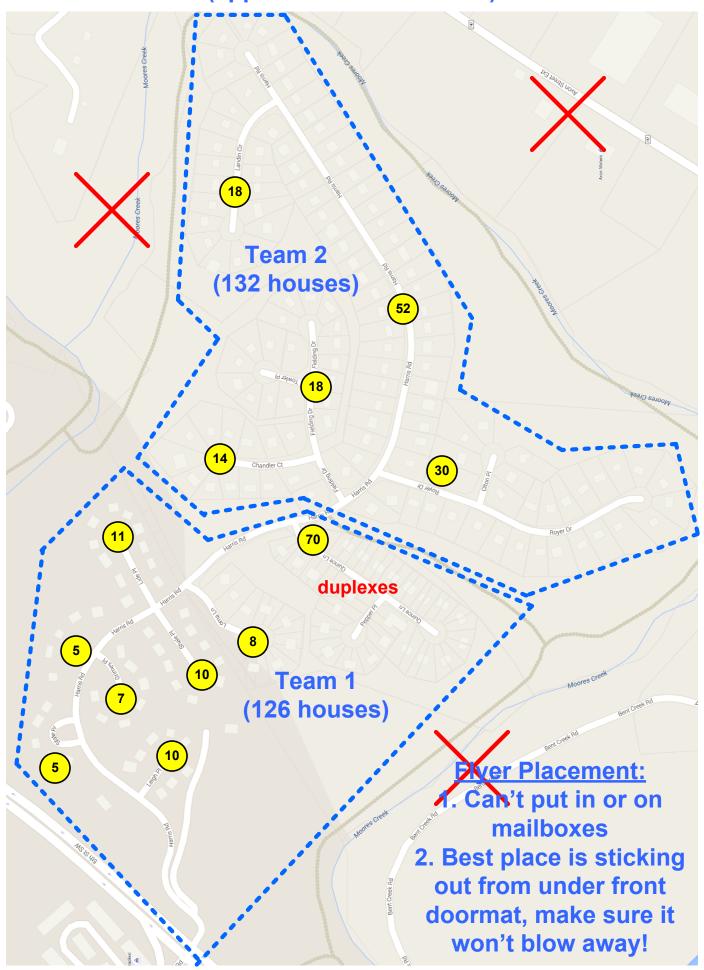

t from under front doormat, make sure it won't blow away!

# Oak Hill (behind 5<sup>th</sup> St COB) Scouting for Food Drive (100 houses total)



#### Mill Creek Scouting for Food Drive (250 houses total)



- 1. Can't put in or on mailboxes
- 2. Best place is sticking out from under front doormat, make sure it won't blow away!

#### Mill Creek South Scouting for Food Drive (230 houses total)





#### Spring Hill Village Scouting for Food Drive (90 houses total)



1. Can't put in or on mailboxes

## Avon Park Scouting for Food Drive (60 houses total)



### **Avinity Scouting for Food Drive** (200 houses total)



#### Foxcroft Scouting for Food Drive (150 houses total)

#### **Flyer Placement:**

1. Can't put in or on



## Willoughby Scouting for Food Drive (approx 240 houses total)





#### Fry's Spring / Johnson Village / Cherry Hill Scouting for Food Drive (approx 200 houses total)