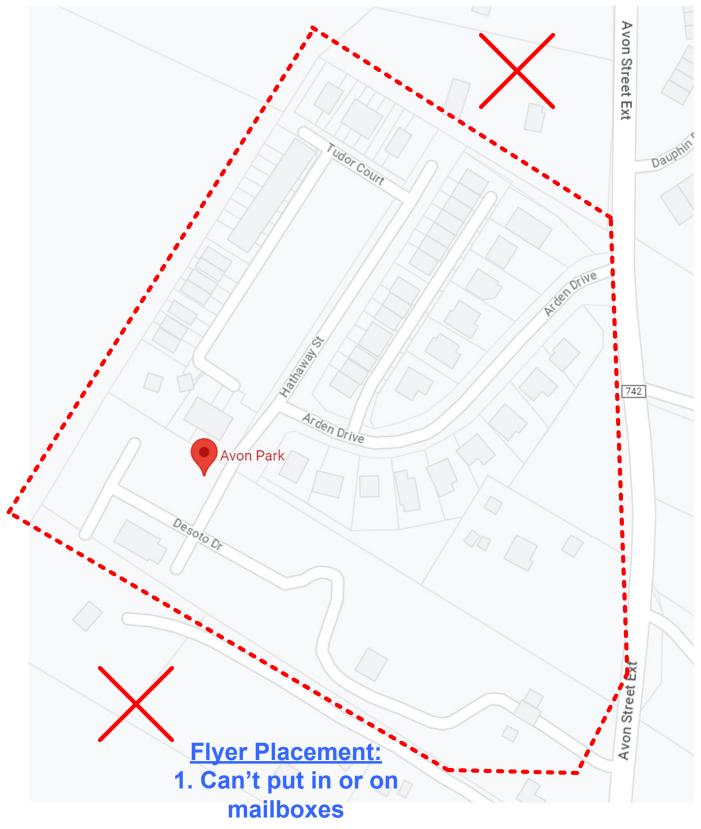

it won't blow away!

### Mosby Mountain Scouting for Food Drive (125 houses total)



## Whittington Scouting for Food Drive (100 houses total)



#### **Flyer Placement:**

- 1. Can't put in or on mailboxes
- 2. Best place is sticking out from under front doormat, make sure it won't blow away!

# Oak Hill (behind 5<sup>th</sup> St COB) Scouting for Food Drive (100 houses total)



#### Mill Creek Scouting for Food Drive (250 houses total)



- 1. Can't put in or on mailboxes
- 2. Best place is sticking out from under front doormat, make sure it won't blow away!

#### Mill Creek South Scouting for Food Drive (230 houses total)





#### Spring Hill Village Scouting for Food Drive (90 houses total)



1. Can't put in or on mailboxes

## Avon Park Scouting for Food Drive (60 houses total)



### **Avinity Scouting for Food Drive** (200 houses total)



#### Foxcroft Scouting for Food Drive (150 houses total)

#### **Flyer Placement:**

1. Can't put in or on



## Willoughby Scouting for Food Drive (approx 240 houses total)





#### Fry's Spring / Johnson Village / Cherry Hill Scouting for Food Drive (approx 200 houses total)