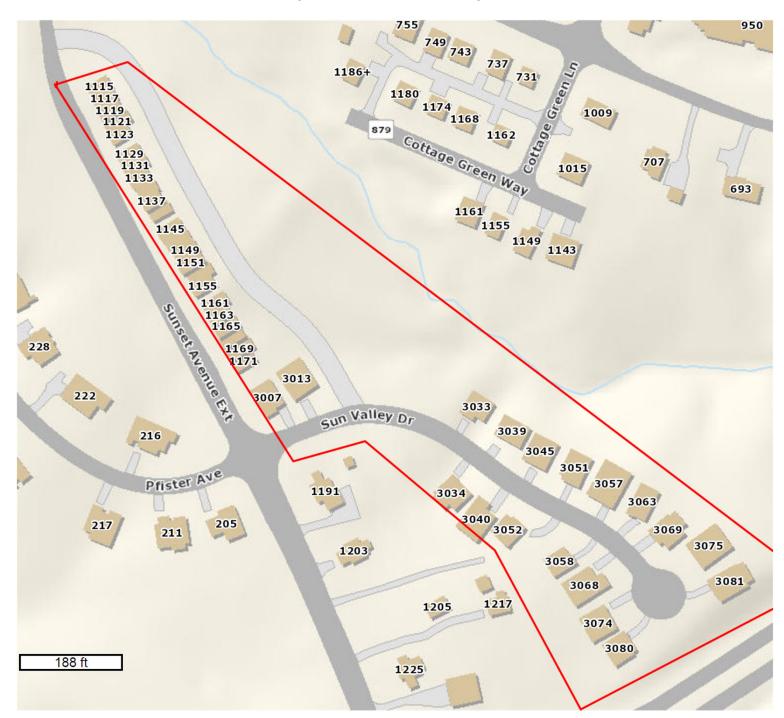

**Redfields Scouting for Food Drive** (430 houses total) 38 26 Team 1 (101 houses) Team 2 (93 houses) 10 14 BuilderBeast Swan Ridge Rd Team 3 (102 houses) Spring Ct 29 **Flyer Placement:** Canva 1. Can't put in or on mailboxes 2. Best place is sticking 16 18 out from under front Team 4 doormat, make sure it. 75 houses) 24 won't blow away! 9 Redfields Rd 16 Team 5 (57 houses)

### Sunset Overlook Scouting for Food Drive (40 houses total)



#### **Flyer Placement:**

- 1. Can't put in or on mailboxes
- 2. Best place is sticking out from under front doormat, make sure it won't blow away!

Oak Hill Farm Scouting for Food Drive (75 houses total) Country Green Rd <u> Plyer Placement:</u> Calvary Chapel Charlottesville 1. Can't put in or on mailboxes 2. Best place is sticking, out from under front doormat, make sure it won't blow away!

### Mosby Mountain Scouting for Food Drive (125 houses total)



## Whittington Scouting for Food Drive (100 houses total)



#### **Flyer Placement:**

- 1. Can't put in or on mailboxes
- 2. Best place is sticking out from under front doormat, make sure it won't blow away!

# Oak Hill (behind 5<sup>th</sup> St COB) Scouting for Food Drive (100 houses total)



#### Mill Creek Scouting for Food D