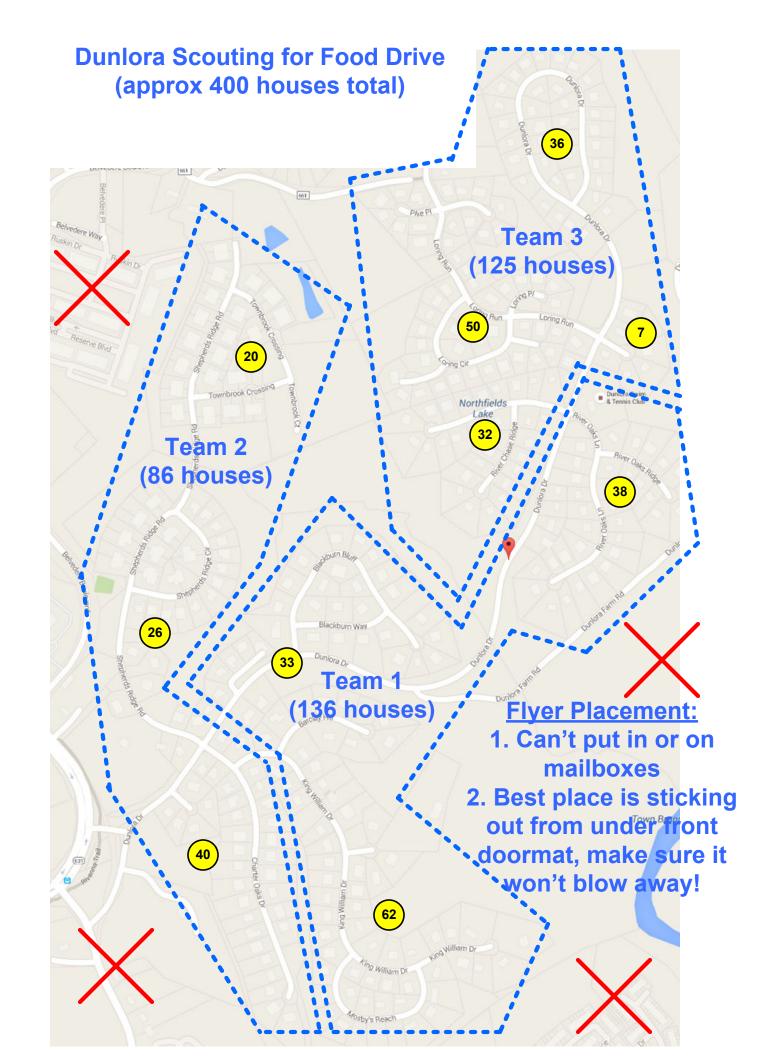

from under front doormat, make sure it won't blow away!

# Oak Hill (behind 5<sup>th</sup> St COB) Scouting for Food Drive (100 houses total)



#### Mill Creek Scouting for Food Drive (250 houses total)



- 1. Can't put in or on mailboxes
- 2. Best place is sticking out from under front doormat, make sure it won't blow away!

#### Mill Creek South Scouting for Food Drive (230 houses total)





#### Spring Hill Village Scouting for Food Drive (90 houses total)



1. Can't put in or on mailboxes

## Avon Park Scouting for Food Drive (60 houses total)



### **Avinity Scouting for Food Drive** (200 houses total)



#### Foxcroft Scouting for Food Drive (150 houses total)

#### **Flyer Placement:**

1. Can't put in or on



## Willoughby Scouting for Food Drive (approx 240 houses total)





#### Fry's Spring / Johnson Village / Cherry Hill Scouting for Food Drive (approx 200 houses total)