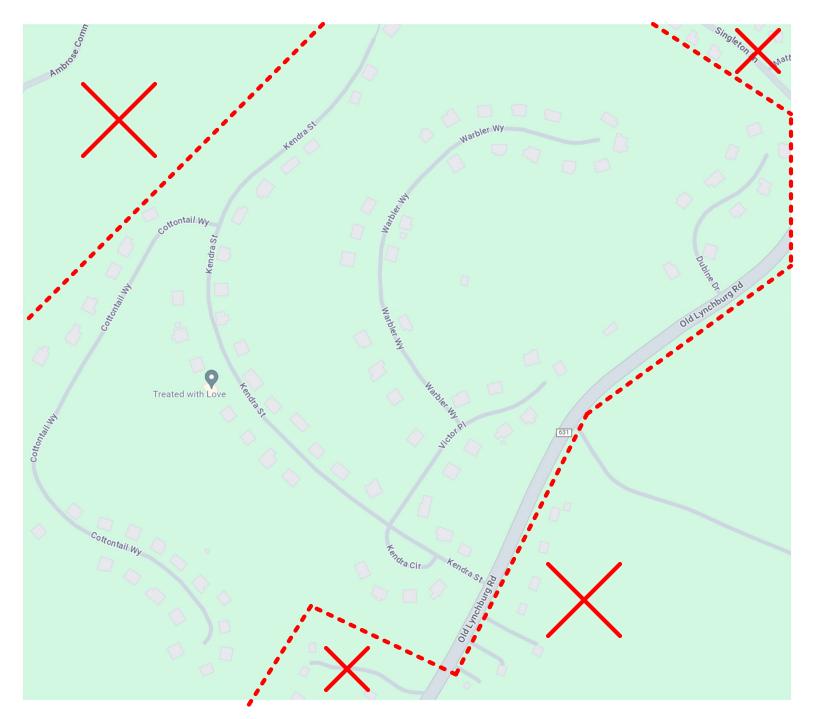

**Flyer Placement:** Canva 1. Can't put in or on mailboxes 2. Best place is sticking 16 18 out from under front Team 4 doormat, make sure it. 75 houses) 24 won't blow away! 9 Redfields Rd 16 Team 5 (57 houses)

### Sunset Overlook Scouting for Food Drive (40 houses total)



#### **Flyer Placement:**

- 1. Can't put in or on mailboxes
- 2. Best place is sticking out from under front doormat, make sure it won't blow away!

Oak Hill Farm Scouting for Food Drive (75 houses total) Country Green Rd <u> Plyer Placement:</u> Calvary Chapel Charlottesville 1. Can't put in or on mailboxes 2. Best place is sticking, out from under front doormat, make sure it won't blow away!

### Mosby Mountain Scouting for Food Drive (125 houses total)



## Whittington Scouting for Food Drive (100 houses total)



#### **Flyer Placement:**

- 1. Can't put in or on mailboxes
- 2. Best place is sticking out from under front doormat, make sure it won't blow away!

# Oak Hill (behind 5<sup>th</sup> St COB) Scouting for Food Drive (100 houses total)



#### Mill Creek Scouting for Food Drive (250 houses total)



- 1. Can't put in or on mailboxes
- 2. Best place is sticking out from under front doormat, make sure it won't blow away!

#### Mill Creek South Scouting for Food Drive (230 houses total)





#### Spring Hill Village Scouting for Food Drive (90 houses total)



1. Can't put in or on mailboxes

## Avon Park Scouting for Food Drive (60 houses total)



### **Avinity Scouting for Food Drive** (200 houses total)



#### Foxcroft Scouting for Food Drive (150 houses total)

#### **Flyer Placement:*