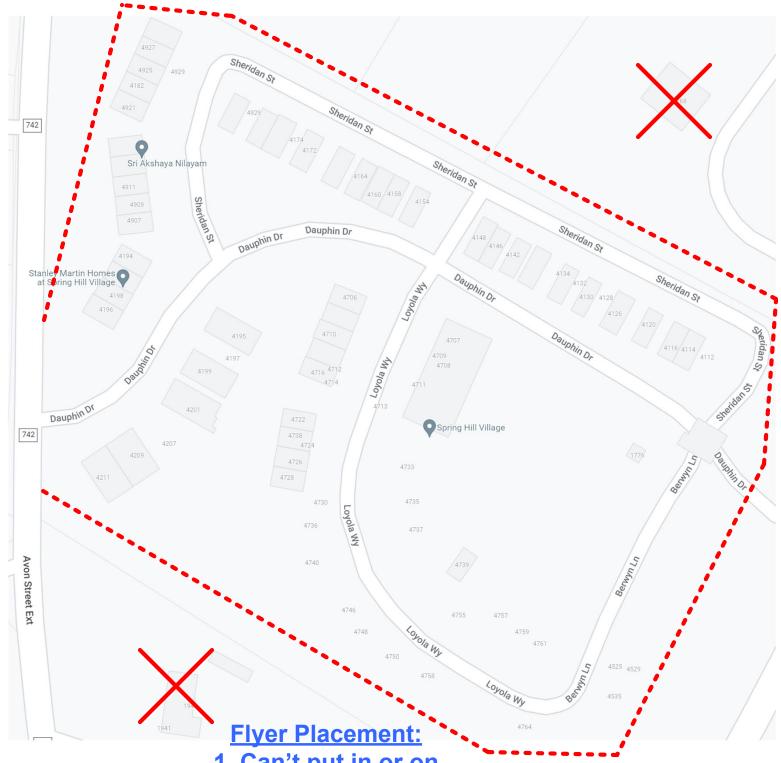

#### Spring Hill Village Scouting for Food Drive (90 houses total)

1. Can't put in or on mailboxes

#### **Flyer Placement:**

1. Can't put in or on