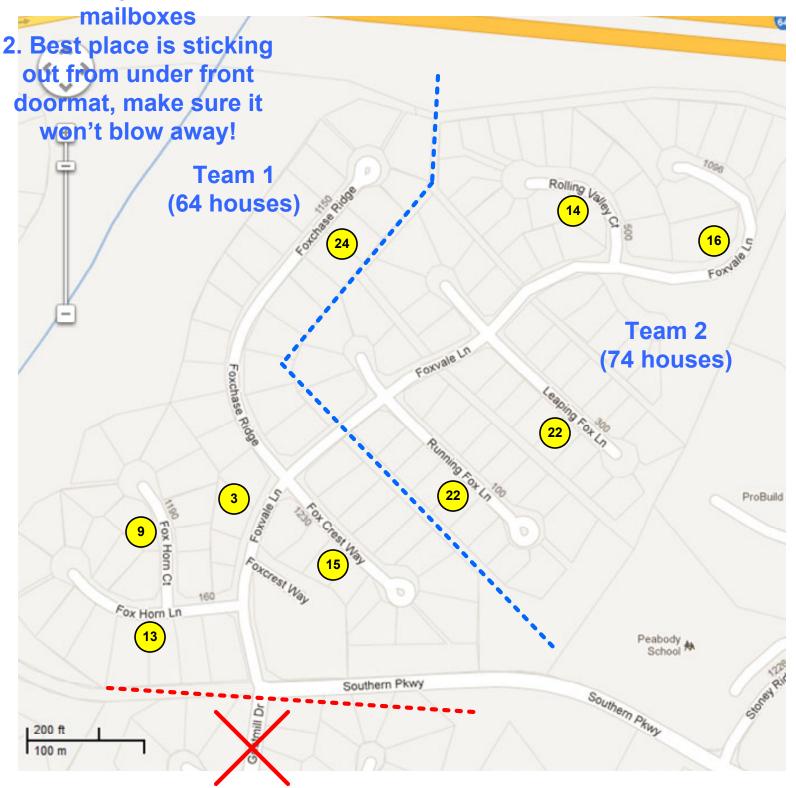

#### Foxcroft Scouting for Food Drive (150 houses total)

#### **Flyer Placement:**

1. Can't put in or on