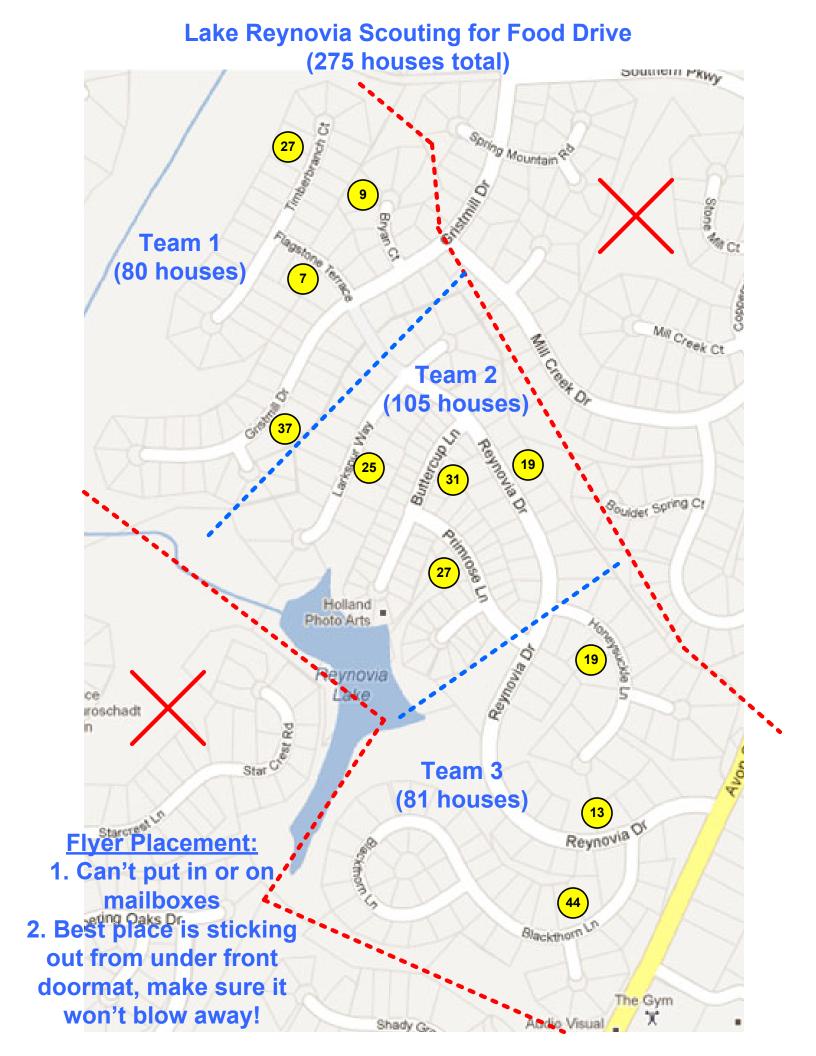

#### Mill Creek Scouting for Food Drive (250 houses total)

- 1. Can't put in or on mailboxes
- 2. Best place is sticking out from under front doormat, make sure it won't blow away!